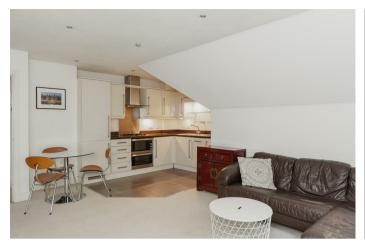

The open plan living space is large enough for a table and chairs as well as a comfy sofa to curl up on in the evenings. The arched window is a lovely feature of the room and looks out over the trees and beyond. There is ample storage with a large double cupboard in the hallway and fitted wardrobes to the master bedroom as well as access to the loft space, great for keeping things neat and tidy!