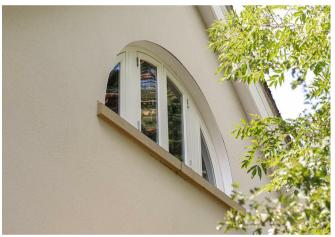

The open plan living space is large enough for a table and chairs as well as a comfy sofa to curl up on in the evenings. The arched window is a lovely feature of the room and looks out over the trees and beyond. There is ample storage with a large double cupboard in the hallway and fitted wardrobes to the master bedroom as well as access to the loft space, great for keeping things neat and tidy!