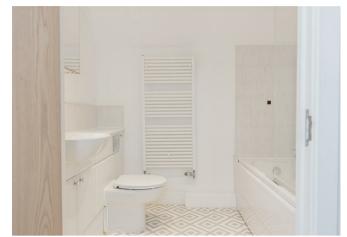

The open plan living space is large enough for a table and chairs as well as a comfy sofa to curl up on in the evenings. The arched window is a lovely feature of the room and looks out over the trees and beyond. There is ample storage with a large double cupboard in the hallway and fitted wardrobes to the master bedroom as well as access to the loft space, great for keeping things neat and tidy!