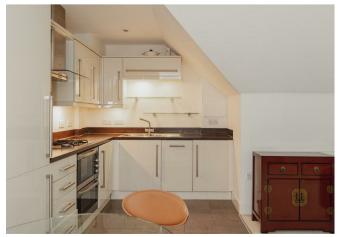

The open plan living space is large enough for a table and chairs as well as a comfy sofa to curl up on in the evenings. The arched window is a lovely feature of the room and looks out over the trees and beyond. There is ample storage with a large double cupboard in the hallway and fitted wardrobes to the master bedroom as well as access to the loft space, great for keeping things neat and tidy!