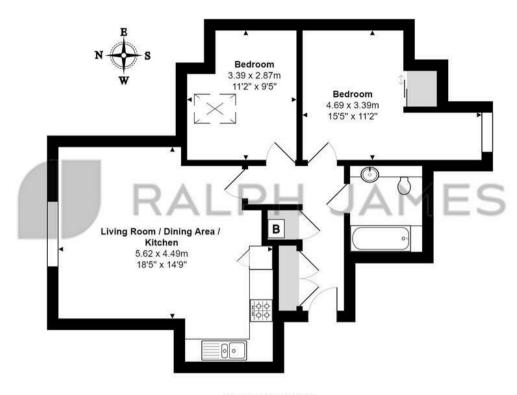

## Second Floor Flat

Wellingtonia Place, Reigate

Total Area: 61.3 m2 ... 660 ft2

FOR ILLUSTRATIVE PURPOSES ONLY.

Whilst every attempt has been made to ensure the accuracy of the floor plan shown, all measurements, positioning, fixtures, features, fittings and any other data shown are an approximate interpretation for illustrative purposes only and are not to scale.

No responsibility is taken for any error, omission, miss-statement or use of data shown.

The above statement applies to both 'Still Moving London LTD' and the Company or individual displaying this floor plan.

Unauthorised reproduction prohibited.

© Still Moving London LTD (www.stillmoving.london)