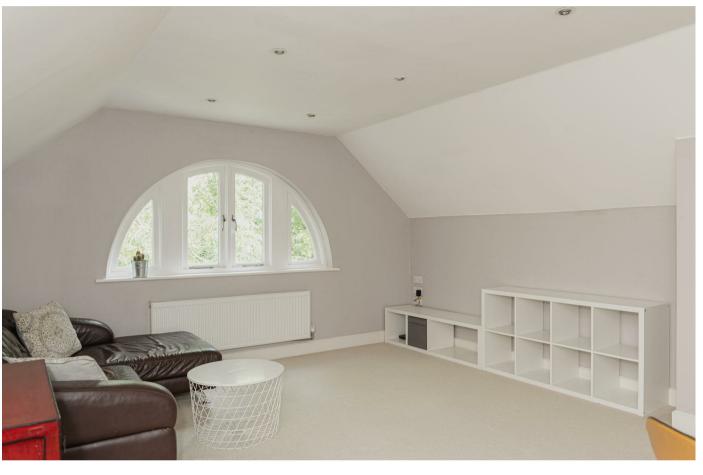

The open plan living space is large enough for a table and chairs as well as a comfy sofa to curl up on in the evenings. The arched window is a lovely feature of the room and looks out over the trees and beyond. There is ample storage with a large double cupboard in the hallway and fitted wardrobes to the master bedroom as well as access to the loft space, great for keeping things neat and tidy!